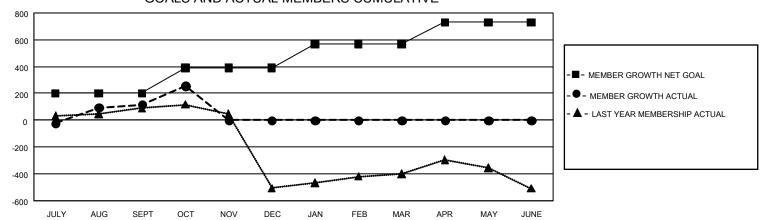

## GOALS AND ACTUAL MEMBERS CUMULATIVE

| DROPPED CLUBS: 6  |     | 151 CLUBS OF 546 ADDED 1 OR MORE | GENDER DISTRIBUTION             |                |       |
|-------------------|-----|----------------------------------|---------------------------------|----------------|-------|
|                   |     | NEW MEMBERS                      | MALE                            | 6,540 (56.38%) |       |
|                   |     |                                  | FEMALE                          | 5,060 (43.62%) |       |
| DROPPED MEMBERS   |     |                                  |                                 |                |       |
| DECEASED          | 45  | CLICK HERE FOR CUMULATIVE        | TOTAL FAMILY UNIT MEMBERS       |                | 4,112 |
| CLUB CANCELLED 32 |     | MEMBERSHIP DATA                  |                                 |                |       |
| OTHER             | 384 |                                  | FAMILY MEMBERS PAYING HALF DUES |                | 2,466 |
| TOTAL             | 461 |                                  |                                 |                |       |

## GMT Constitutional Area 3, Group A

REPORT DOES NOT INCLUDE CLUBS IN UNDISTRICTED AREAS.

| Clubs         |               |             |               | Members               |                        |                         |                                                    |  |
|---------------|---------------|-------------|---------------|-----------------------|------------------------|-------------------------|----------------------------------------------------|--|
|               | RESULTS FOR   | R 2020-2021 |               | RESULTS FOR 2020-2021 |                        |                         |                                                    |  |
| QUARTER       | NEW CLUB GOAL | NEW CLUBS   | DROPPED CLUBS | QUARTER MEME          | BER GROWTH NET<br>GOAL | MEMBER GROWTH<br>ACTUAL | DROPPED<br>MEMBERS ACTUAL<br>(including transfers) |  |
| JULY/AUG/SEPT | 21            | 10          | 5             | JULY/AUG/SEPT         | 200                    | 546                     | 390                                                |  |
| OCT/NOV/DEC   | 27            | 5           | 1             | OCT/NOV/DEC           | 190                    | 211                     | 72                                                 |  |
| JAN/FEB/MAR   | 24            | 0           | 0             | JAN/FEB/MAR           | 180                    | 0                       | 0                                                  |  |
| APR/MAY/JUNE  | 24            | 0           | 0             | APR/MAY/JUNE          | 160                    | 0                       | 0                                                  |  |