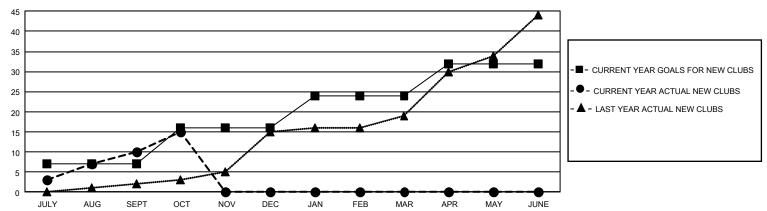

## GOALS AND ACTUAL NEW CLUBS CUMULATIVE

## GMT Constitutional Area 3, Group A

REPORT DOES NOT INCLUDE CLUBS IN UNDISTRICTED AREAS.

| Clubs         |               |             |               | Members               |                        |                         |                                                    |  |
|---------------|---------------|-------------|---------------|-----------------------|------------------------|-------------------------|----------------------------------------------------|--|
|               | RESULTS FOR   | R 2020-2021 |               | RESULTS FOR 2020-2021 |                        |                         |                                                    |  |
| QUARTER       | NEW CLUB GOAL | NEW CLUBS   | DROPPED CLUBS | QUARTER MEME          | BER GROWTH NET<br>GOAL | MEMBER GROWTH<br>ACTUAL | DROPPED<br>MEMBERS ACTUAL<br>(including transfers) |  |
| JULY/AUG/SEPT | 21            | 10          | 5             | JULY/AUG/SEPT         | 200                    | 546                     | 390                                                |  |
| OCT/NOV/DEC   | 27            | 5           | 1             | OCT/NOV/DEC           | 190                    | 211                     | 72                                                 |  |
| JAN/FEB/MAR   | 24            | 0           | 0             | JAN/FEB/MAR           | 180                    | 0                       | 0                                                  |  |
| APR/MAY/JUNE  | 24            | 0           | 0             | APR/MAY/JUNE          | 160                    | 0                       | 0                                                  |  |